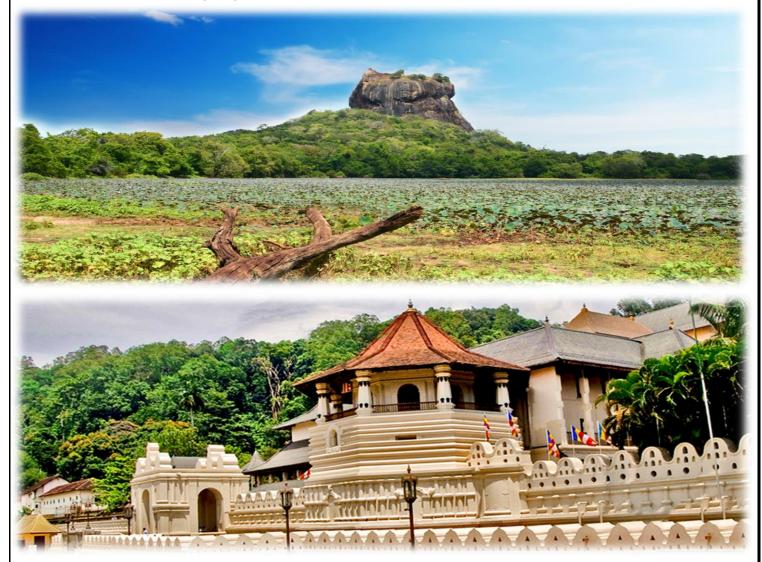

#### DAY 04 – POLONNARUWA / DAMBULLA / SIGIRIYA / KANDY

200KM – 5 HRS Overnight stay at hotel

- Breakfast at hotel.
- Leave for **KANDY** via Sigiriya & Dambulla, En route visit Spice Garden & Batik Factory **Matale**.
- Kandy City tour.

Kandy - the hill capital, venue of the annual Perahera. The last stronghold of the Sinhala Kings was finally ceded to the British in 1815. Kandy is an example of the Buddhism's influence in Sri Lanka today. Temple's shrines and monasteries keeping alive Buddhist traditions are everywhere.