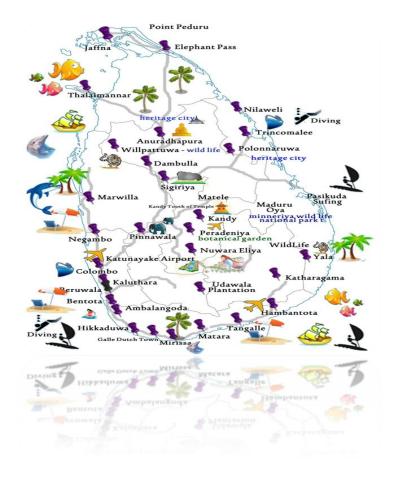

### DAY 02 – COLOMBO / PINNAWALA / ANURADHAPURA

- Breakfast at hotel.
- Leave for **Anuradhapura** En route visit **Elephant Orphanage Pinnawala**.
- Overnight at Anuradhapura.

# DAY 03 – ANURADHAPURA / POLONNARUWA

#### 100KM – 3 HRS Overnight stay at hotel

- Breakfast at hotel.
- Leave for **Polonnaruwa**.

#### DAY 04 – POLONNARUWA / DAMBULLA / SIGIRIYA / KANDY

200KM – 5 HRS Overnight stay at hotel

- Breakfast at hotel.
- Leave for **KANDY** via Sigiriya & Dambulla, En route visit Spice Garden & Batik Factory **Matale**.
- Kandy City tour.

# DAY 05 – KANDY / NUWARA ELIYA

- Breakfast at hotel.
- Leave for **NUWARA ELIYA** visiting tea factory on the way.
- Nuwara Eliya city tour.

# DAY 06 – NUWARA ELIYA / COLOMBO

- Breakfast at hotel.
- Leave for **COLOMBO** via Kitulgala.